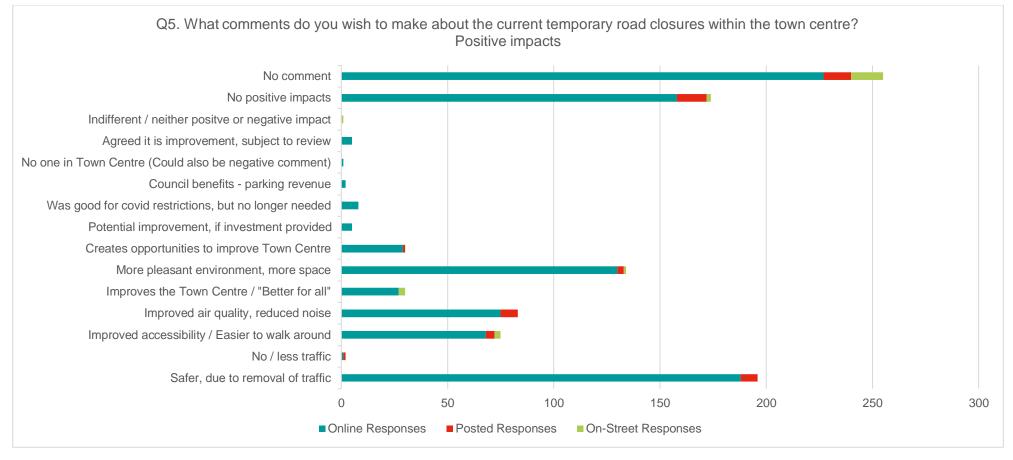

As shown in Question 5a: Figure 2, 31% of all respondents did not provide a response to the positive question 5 text box and 21% said that there were no positive impacts. In comparison Question 5b: Figure 3, shows 23% of respondents did not provide a response to the negative text box and 11% said there were no negatives. This suggests that more respondents have negative comments than positive comments with 47% having something positive to say while 65% having negative responses.

The most common positive aspects of the closure are perceived to be the increased safety at 20% of responses and a more pleasant environment at 13% of responses (Question 5a: Figure 2).

The most common negative aspects of the current closure are perceived to be the impact on local businesses and reduced footfall at 24% and general reduced convenience at 14% (Question 5b: Figure 3).