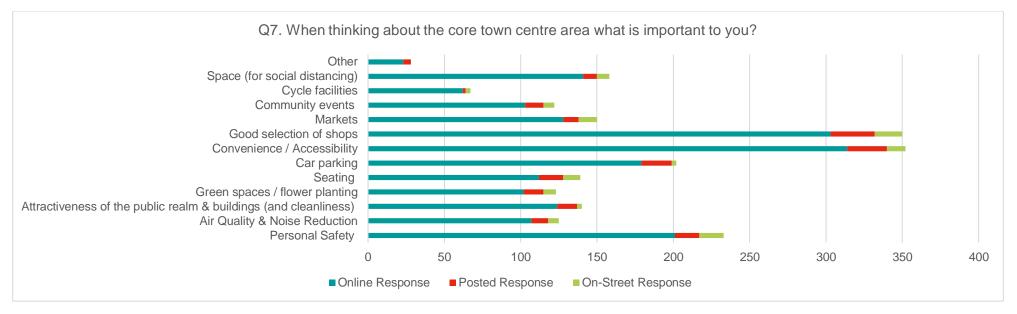

#### Question 6 and Question 7

As per question 5, Question 6: Figure 4 shows most people felt that the current road closure had a noticeable improvement in personal safety with 41% of responses. 15% of responses were none or did not answer the question. Question 7: Figure 5 shows that respondents are most interested in convenience at 16% of all responses and a good selection of shops also at 16%.

Question 6: Figure 4 - Improvements due to the current temporary road closure

Summary Report - Sheerness.docx AECOM

Question 7: Figure 5 - Important aspects relating to town centres

Summary Report - Sheerness.docx AECOM