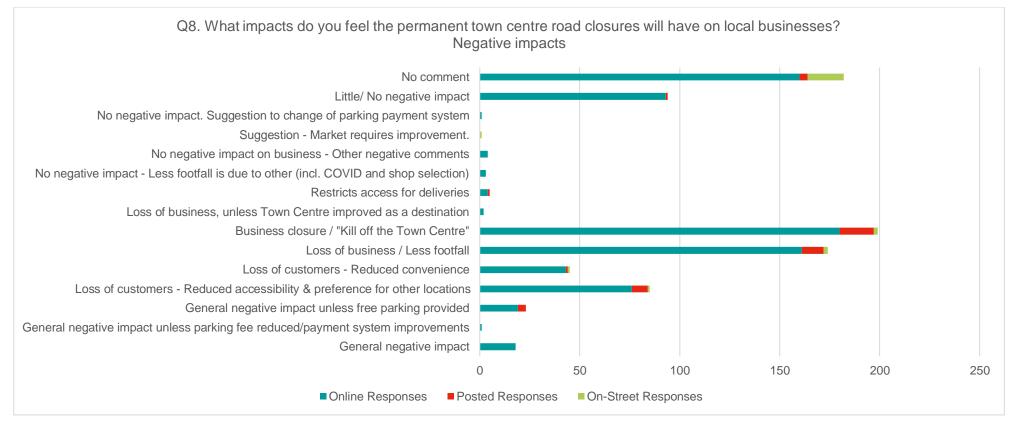

#### **Question 8**

Similar to question 5, question 8 has also been analysed by themes and points allocated respectively. As shown in Question 8a: Figure 6, 40% of all respondents didn't proved a response to the positive question 5 text box, 2% said no impact and 27% said that there were no positive impacts. In comparison Question 8b: Figure 7, shows 22% of respondents didn't provide a response to the negative text box and 12% said there were no negatives.

The most common positive aspect of the closure on business were comments on the general improvement to the town centre at 16% of responses (Question 8a: Figure 6).

The most common negative aspects of the current closure are perceived to be business closure (24% of responses), the loss of business / footfall (21% of responses) and loss of customers due to reduced accessibility (10% of responses). Respondents who answered to one or all of these three themes total 55% of respondents (Question 8b: Figure 7).

Question 8a: Figure 6 - Positive impacts of the current temporary road closure on local business

Summary Report - Sheerness.docx AECOM

Question 8b: Figure 7 - Negative impacts of the current temporary road closure on local business