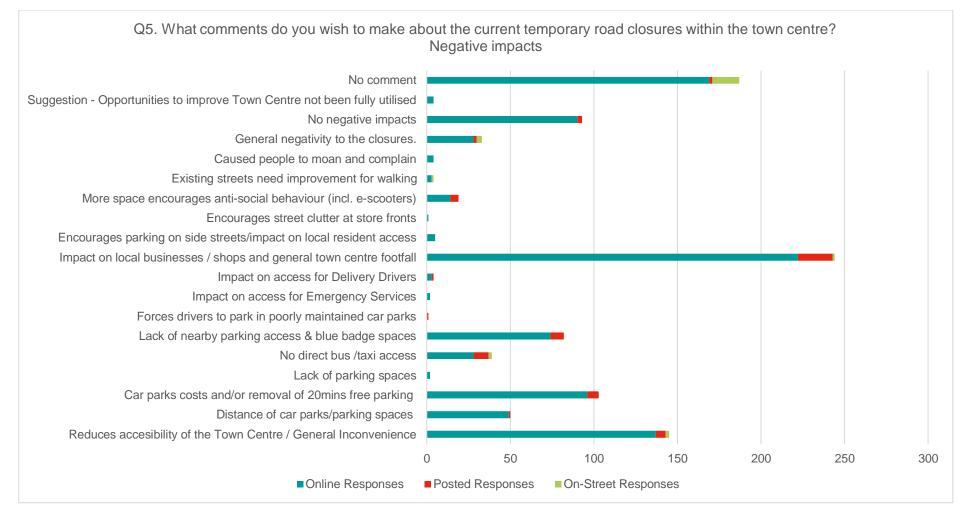

As shown in Question 5a: Figure 2, 31% of all respondents did not provide a response to the positive question 5 text box and 21% said that there were no positive impacts. In comparison Question 5b: Figure 3, shows 23% of respondents did not provide a response to the negative text box and 11% said there were no negatives. This suggests that more respondents have negative comments than positive comments with 47% having something positive to say while 65% having negative responses.

The most common positive aspects of the closure are perceived to be the increased safety at 20% of responses and a more pleasant environment at 13% of responses (Question 5a: Figure 2).

The most common negative aspects of the current closure are perceived to be the impact on local businesses and reduced footfall at 24% and general reduced convenience at 14% (Question 5b: Figure 3).