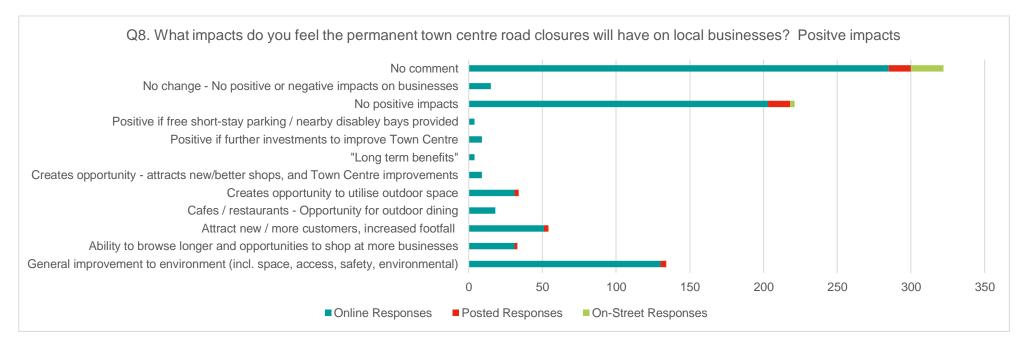

#### **Question 8**

Similar to question 5, question 8 has also been analysed by themes and points allocated respectively. As shown in Question 8a: Figure 6, 40% of all respondents didn't proved a response to the positive question 5 text box, 2% said no impact and 27% said that there were no positive impacts. In comparison Question 8b: Figure 7, shows 22% of respondents didn't provide a response to the negative text box and 12% said there were no negatives.

The most common positive aspect of the closure on business were comments on the general improvement to the town centre at 16% of responses (Question 8a: Figure 6).

The most common negative aspects of the current closure are perceived to be business closure (24% of responses), the loss of business / footfall (21% of responses) and loss of customers due to reduced accessibility (10% of responses). Respondents who answered to one or all of these three themes total 55% of respondents (Question 8b: Figure 7).

Question 8a: Figure 6 - Positive impacts of the current temporary road closure on local business

Summary Report - Sheerness.docx AECOM

Question 8b: Figure 7 - Negative impacts of the current temporary road closure on local business