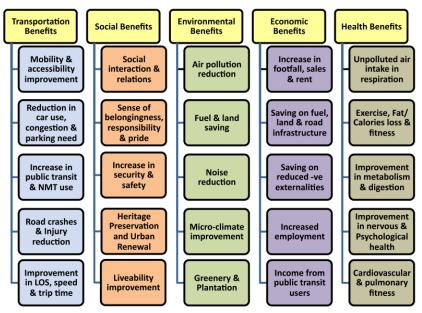

Pedestrianisation is on the rise, as policy makers and urban planners seek to regenerate and attract investment to towns. Good quality urban design is needed as part of this. It supports active travel provision and helps to tackle local environmental issues which face most urban areas as well as creating an identify of place which can improve the overall retail experience and enhance footfall. The Figure below from Soni, Nikhil & Soni, Neetishree. (2016)<sup>5</sup> suggests a full list of possible benefits from pedestrianisation.

Fig. 5. Summary of Pedestrianization Benefit.

Figure 10 - Economic benefits of pedestrianisation (source: Soni, Nikhil & Soni, Neetishree. (2016).)

The expectation is that any benefit would be very localised to the town centre, some of which being derived through the improvement of place, e.g. attracting further investment and gentrification.