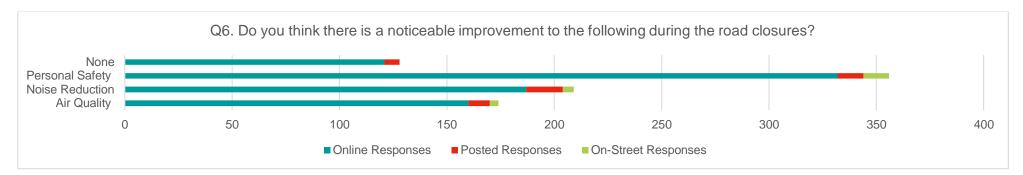

#### Question 6 and Question 7

As per question 5, Question 6: Figure 4 shows most people felt that the current road closure had a noticeable improvement in personal safety with 41% of responses. 15% of responses were none or did not answer the question. Question 7: Figure 5 shows that respondents are most interested in convenience at 16% of all responses and a good selection of shops also at 16%.

It is worth noting however, that feedback from question 6 of the questionnaire received a 20% response rate to noticeable improvement in air quality and 24% response rate to noticeable improvement to noise reduction during the road closure period, and question 7 had a 6% response rate to if air and noise reduction is important to a respondent.