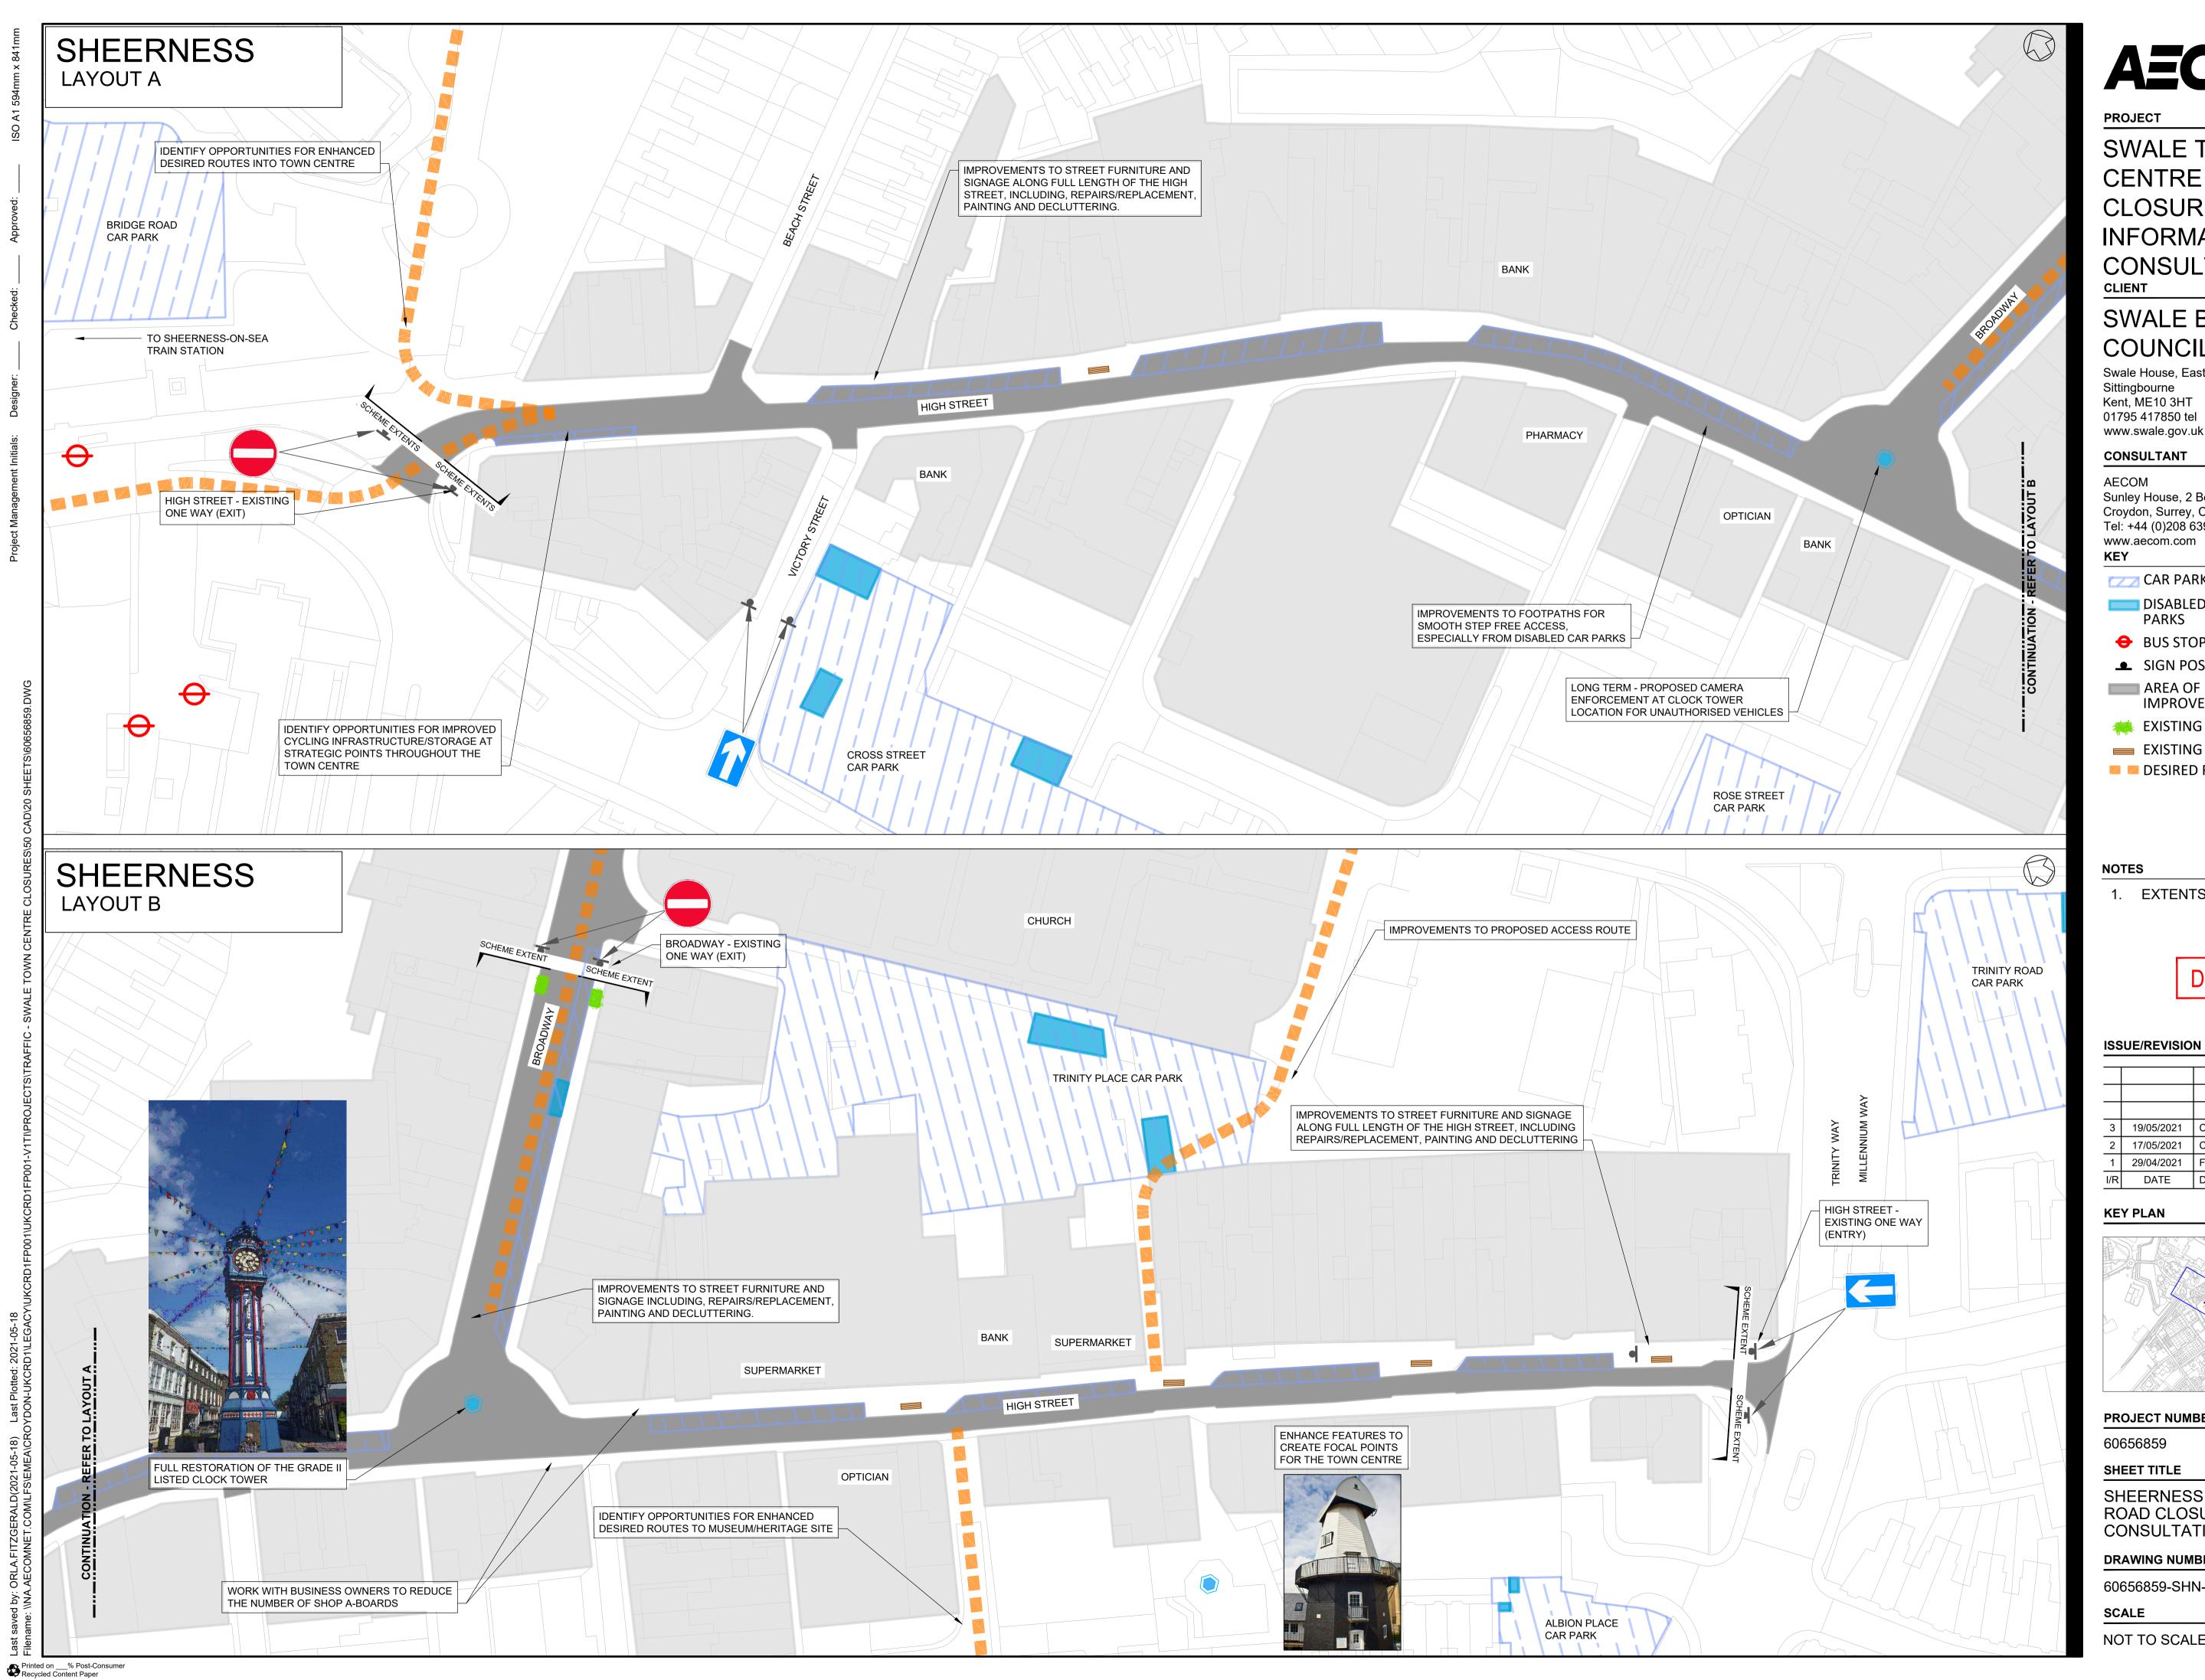

#### Supporting Letter and Sketch

As well as the questionnaire, a letter and a sketch of the proposed closure was also provided to stakeholders.

Care was taken to frame the letter in a neutral tone and clearly express the goal of the survey. The letter included background on the temporary road closures to date, an overview

of SBC's vision for Sheerness Town Centre and what the survey will be used for, as well as instructions on how to fill out the questionnaire.

As mentioned, the sketch is based on the existing closure with little or no supplementary changes. A copy of the sketch can be found in Appendix B.

Additions within the sketch included:

- Identify opportunities for improved cycling infrastructure / storage at strategic points throughout the town centre
- Identify opportunities for enhanced desired routes into / out of town centre
- Improvements to street furniture and signage along full length of the high street, including, repairs / replacement, painting and decluttering
- Improvements to footpaths for smooth step free access, especially from disabled car parks
- Enhance features to create focal points for the town centre
- Long term proposed restoration of clock tower and camera enforcement for unauthorised vehicles

**CAR PARKS/PARKING BAYS** 

DISABLED (BLUE BADGE) CAR **PARKS** 

BUS STOPS

SIGN POSTS

AREA OF PUBLIC REALM **IMPROVEMENTS** 

**EXISTING PLANTING BOXES** 

**EXISTING SEATING** 

DESIRED ROUTES

1. EXTENTS ARE BASED ON OS