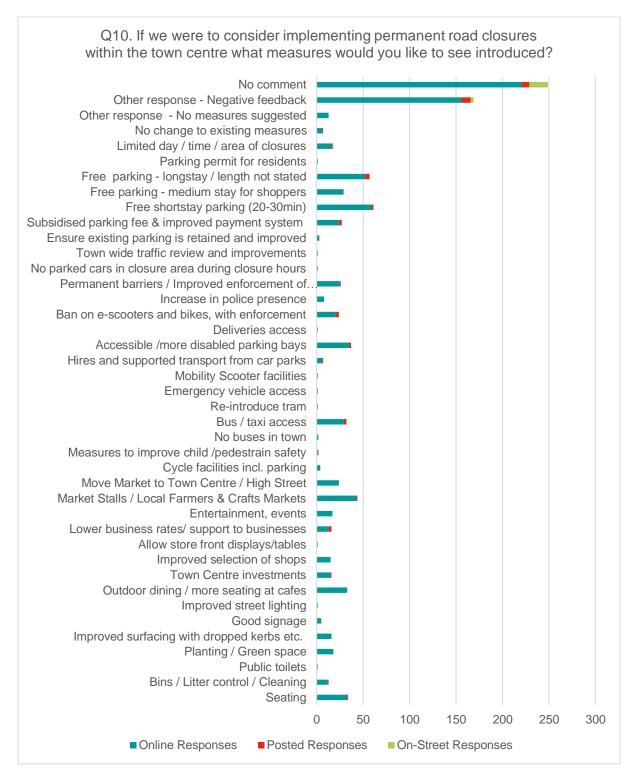

#### Question 9 and Question 10

The most common additional control which was supported by 40% of responses is amended closure hours. Below are the suggested changes to hours in Question 9b: Table 6 and changes to extents in Question 9c: Table 7.

56 respondents want the closure to close earlier and open later than the current TTRO. 18 respondents want the closure to open earlier but close at the same time. 48 respondents said that they wanted the closure only on weekends or only on market days.

The most common amended closure area is reducing the closure to the northern section of High street with 8 mentions, this could be increased to 11 depending on interpretation.

As shown in Question 10: Figure 9, excluding the No comment and Negative feedback which comes to a combined 40% of responses, the top 5 measures suggested to improve the permanent closures included:

- 1. Free parking long stay / length not stated (5%)
- 2. Free short stay parking (20-30min) (6%)
- 3. Accessible / more disabled parking bays (4%)
- 4. Market Stalls / Local Farmers & Crafts Markets (4%)
- 5. Seating (3%)

Question 10: Figure 9 - Proposed changes for the town centre closure