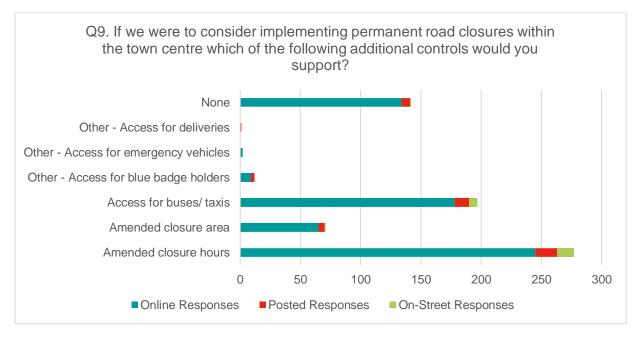

#### Question 9 and Question 10

The most common additional control which was supported by 40% of responses is amended closure hours. Below are the suggested changes to hours in Question 9b: Table 6 and changes to extents in Question 9c: Table 7.

Question 9a: Figure 8 – Controls that would be supported if road closures were to be implemented