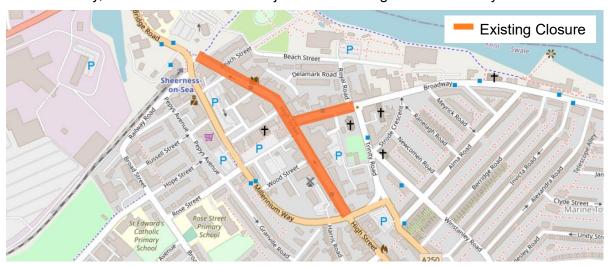

- High Street, Sheerness between the junctions with A250 Trinity Road and Millennium Way / Bridge Road
- Broadway, Sheerness between the junctions with High Street and Royal Road

Figure 1 - Existing TTRO closure in Sheerness Town Centre (source: OpenStreetMap)